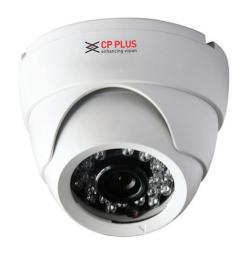

## CP-GAC-DC65L2

## **High Resolution IR Dome Camera**

## **Main Features**

- $\Rightarrow$  1/3" High Quality Image Sensor
- $\Rightarrow$  650 TVL High Resolution Camera
- $\Rightarrow$  0.1 lux @ F1.2
- $\Rightarrow$  3.6 mm Fixed Lens
- ⇒ IR Range of 20M with 24pcsφ5mm IR LEDs
- $\Rightarrow$  AGC, AWB and BLC
- $\Rightarrow$  CE, FCC and RoHS Certified